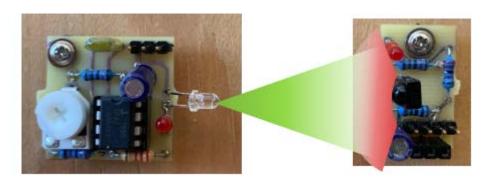

Come learn the various uses of the BEST IR Sensor in your kit. Learn how to use it for line following specifically and hear about the various algorithms you might use.

Every team receives 3 BEST IR Sensors in their returnable kit. One of these sensors is already assembled. You'll need to assemble the other 2 sensors yourself to take advantage of them on your robot. A little soldering, a little testing, a lot of uses!