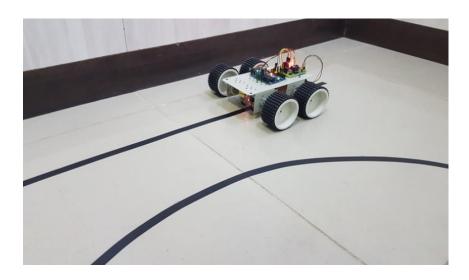

Come learn the various uses of the BEST IR Sensor in your kit. Learn how to use it for line following specifically and hear about the various algorithms you might use.

Every team receives 3 BEST IR Sensors in their returnable kit. One of these sensors is already assembled. You'll need to assemble the other 2 sensors yourself to take advantage of them on your robot. A little soldering, a little testing, a lot of uses!